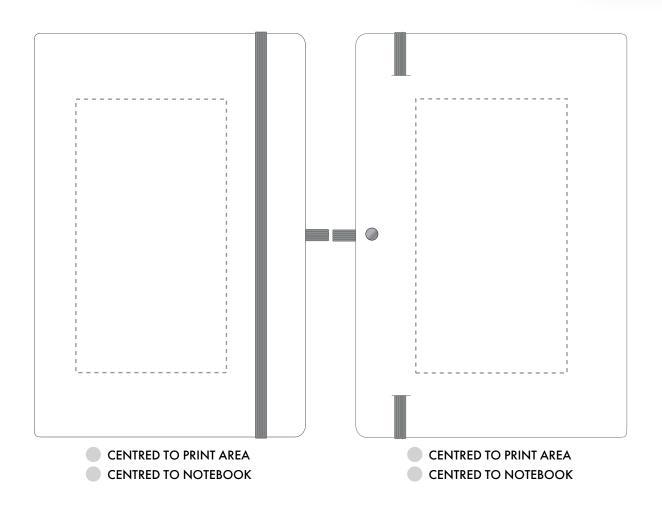

## **PANTONE REFERENCE(S)**

Debossing/Foil blocking

pe to the nature of the product the print position may vary by 2 - 3 mm.

Product Image for visualisation

- colours may vary

ARTWORK SCALE 50%

The dashed line is to demonstrate print area and will not appear on your printed item